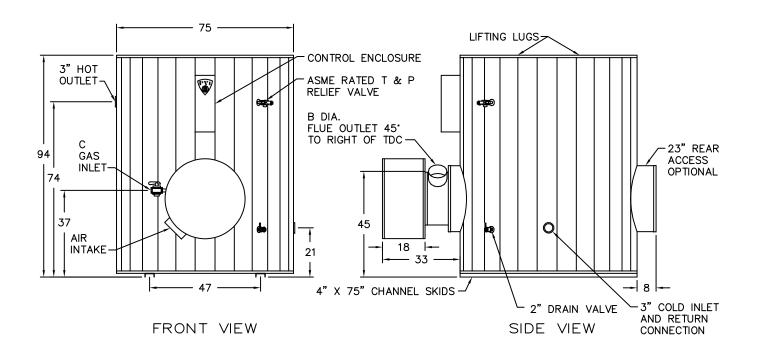

# LOW NO $_{\times}$ TURBOPOWER $^{\otimes}$ • PACKAGED WATER HEATER POLYSHIELD $^{\otimes}$ POLYMER-LINED STORAGE TANK **TANK SERIES 1250 GALLONS VERTICAL**

| MODEL<br>NUMBER  | Recovery gph ① |             | INPUT     | Min. Inlet<br>Flow Gas | SCAQMD Energy |             | Dimensions<br>(inches) |   |       | Blower<br>Motor |      | Shipping<br>Weight |
|------------------|----------------|-------------|-----------|------------------------|---------------|-------------|------------------------|---|-------|-----------------|------|--------------------|
|                  | 40° - 120°F    | 40° - 140°F | Btu/h     | Pressure<br>" W.C. @   | Model No.     |             | Α                      | В | C     | HP              | Amps | #                  |
| 1000 P 1250A-TPL | 1000           | 800         | 800,000   | 4.5                    | 8TPL          | 800 MBtu/h  | 33                     | 8 | 1     | 1/2             | 7    | 4570               |
| 1500 P 1250A-TPL | 1500           | 1200        | 1,200,000 | 4.5                    | 12TPL         | 1200 MBtu/h | 33                     | 8 | 1-1/4 | 1               | 14   | 4580               |

- ① Recoveries based on 83% thermal efficiency. ASHRAE 90.1 compliant for efficiency and standby loss.
- 2 With standard gas train
- The information presented is for natural gas 0.6 S.G. Dimensions are in inches unless otherwise specified. For standard and optional equipment, see form #PV 6453.

### STANDARD GAS PRESSURE REQUIREMENTS:

SEE TABLE FOR MINIMUM PRESSURE BY MODEL. MAXIMUM STATIC INLET GAS PRESSURE IS 10.5" W.C. FOR GAS PRESSURES OUTSIDE OF THIS RANGE. CONTACT YOUR PVI REPRESENTATIVE.

#### **VENTING REQUIREMENTS:**

-.02" TO -.06" W.C. (NEGATIVE PRESSURE). TYPE B VENTING.

ENTIRE VENT SYSTEM SHOULD NEVER BE SIZED BASED UPON THE VENT CONNECTION DIAMETER EXCLUSIVELY. CHECK NATIONAL FUEL GAS CODE UNDER "FAN ASSISTED."

## STANDARD ELECTRICAL REQUIREMENTS:

VOLTAGE: 120V, 1Ø, 60 HZ., 20 AMPS. OTHER VOLTAGES REQUIRE AN EXTERNAL STEPDOWN TRANSFORMER.

PVI RESERVES THE RIGHT TO CHANGE THE DESIGN AND SPECIFICATION WITHOUT NOTICE.